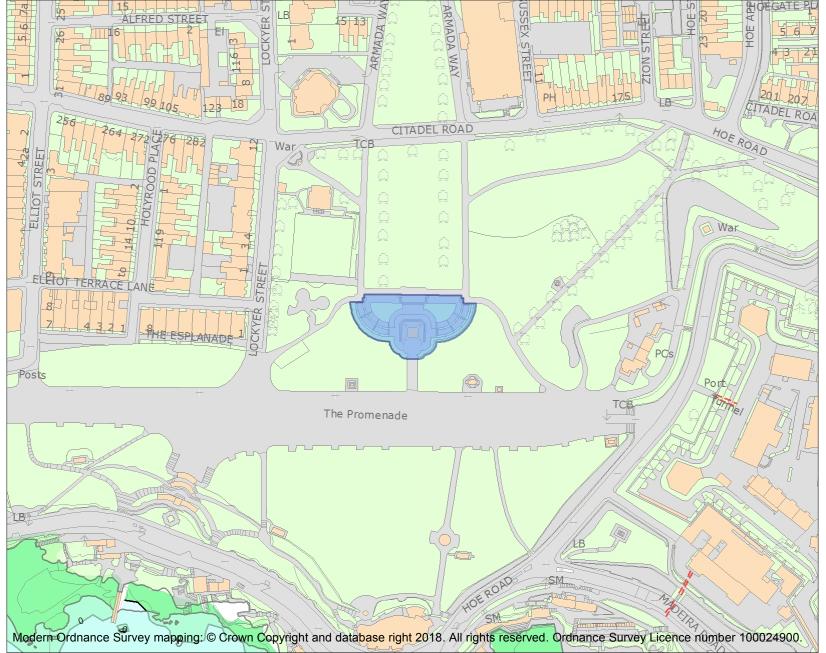

This is an A4 sized map and should be printed full size at A4 with no page scaling set.

Name: Plymouth Naval War Memorial

Heritage Category:

Listing

List Entry No: 1386464

Grade:

County:

District: City of Plymouth

This map was delivered electronically and when printed may not be to scale and may be subject to distortions.

List Entry NGR: SX4774053940

**Map Scale:** 1:2500

Print Date: 27 April 2024

HistoricEngland.org.uk